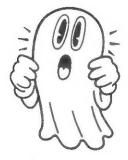

Note: Ghosts eyes will always be Black and White

**Blinky Shocked** 

**Blinky Scared** 

**Inky Surprised** 

**Ghost Gang** 

Note: Ghosts eyes will always be Black and White